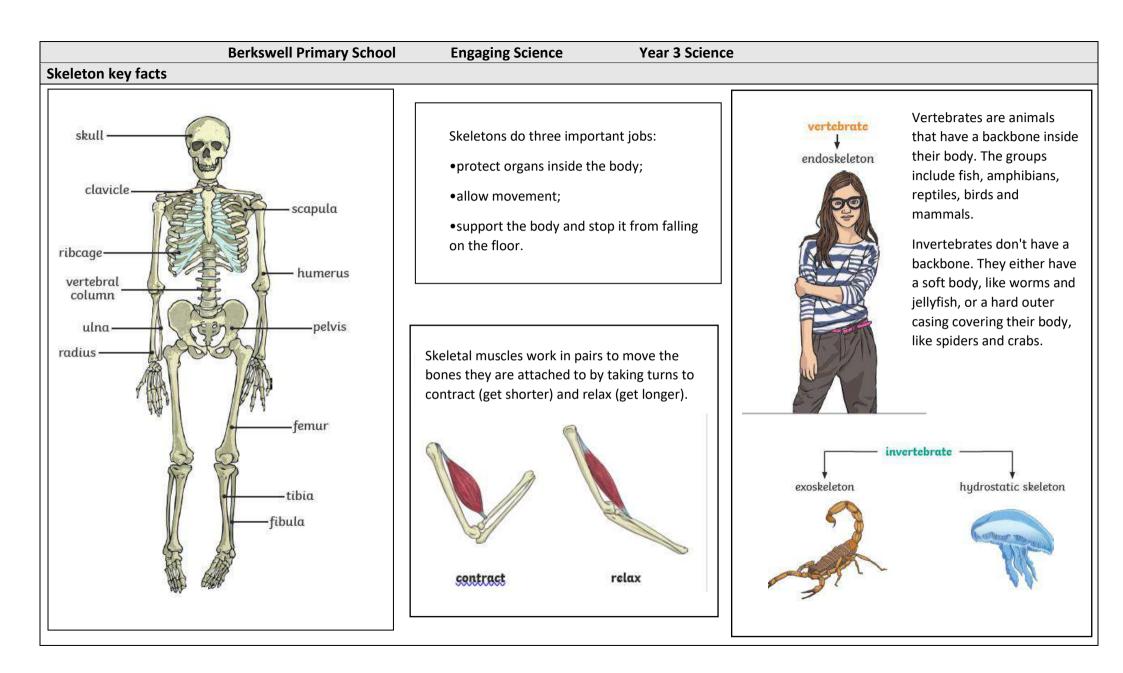

| Vocabulary   |                                                                                                         | Food key facts |                     |                                                         |
|--------------|---------------------------------------------------------------------------------------------------------|----------------|---------------------|---------------------------------------------------------|
| nutrition    | all the substances that's in your food, such as vitamins, protein, fat and                              | Nutrient       | Found in (examples) | What it does/they do                                    |
|              | more. It's important to eat a variety<br>of foods, so you have what you need<br>to grow and be healthy. | carbohydrates  |                     | provide energy                                          |
| nutrients    | substances that animals need to stay alive and healthy                                                  |                |                     | helps growth and repair                                 |
| energy       | strength to be able to move and grow                                                                    | protein        | CODDE=              | Касния                                                  |
|              |                                                                                                         |                |                     | helps you to digest the                                 |
| vertebrate   | animals with backbones                                                                                  | fibre          | PREMIUM             | food that you have eaten                                |
| invertebrate | animals without backbones                                                                               |                |                     | provide energy                                          |
| muscles      | soft tissues in the body that contract<br>and relax to cause movement                                   | fats           | COCONUT OIL         |                                                         |
| tendons      | cords that join muscles to bones                                                                        | vitamins       | PLAIN               | keep you <b>healthy</b>                                 |
| joints       | areas where two or more bones are fitted together                                                       |                | NOTS BEAN           |                                                         |
| skeleton     | inside the human body are the bones<br>of our skeleton, supporting our body<br>and holding it up.       | minerals       |                     | keep you healthy                                        |
| bones        | bones provide support for our bodies<br>and help form our shape.                                        | water          |                     | moves <b>nutrients</b> around<br>your body and helps to |
| support      | the skeleton holds our body up                                                                          | water          |                     | get rid of waste                                        |
| protect      | the skeleton protects the softer parts of the body e.g. brain and heart                                 |                |                     |                                                         |